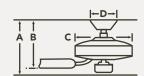

# HANGING MEASUREMENTS

### WITH 4" DOWNROD

| Fixture Drop     | Blade Drop       | Housing          | Ceiling Canopy  |
|------------------|------------------|------------------|-----------------|
| (from ceiling)   | (from ceiling)   | (width)          | (width)         |
| <b>A:</b> 12.75" | <b>B:</b> 10.25" | <b>C:</b> 10.75" | <b>D:</b> 5.25" |