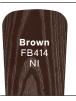

ges 318-320

Uplight N/A

Uplight Glass N/A

Low Ceiling Adaptable Yes, Dual

Mount Included

Control Pull Chain

#### FAN FEATURES

Mounting Slope - Pitch 22° or 4/12

Lead Wire 78"

**cUL Listed** Damp

Hanging Weight 17.6 lbs.

**Body Material** Steel

Warranty www.Kichler.com/Warranty

### MOTOR FEATURES

Motor Size/Type 153mm X 10mm, AC

Amps 0.42 on High

RPM 218 on High

Energy Star® No

# INCLUDED CONTROLS

#### **PULL CHAIN**

- 3 Speeds
- 3 Forward & Reverse
- Manual Reverse



# OPTIONAL CONTROLS



65K WALL CONTROL SYSTEM -LIMITED FUNCTION 371042 (Shown) 371082

#### SLOPE ADAPTER



For slope ceiling adapter, see page 316.

### DOWNRODS

For Basics 400 Series Non-Threaded Downrods, see page 316.

# **BLADE SPECS**

Blade Finish & Part Number (Side 1) (Reversible)

Fan Finish

















# HANGING MEASUREMENTS

### WITH 4" DOWNROD

| Fixture Drop     | Blade Drop       | Housing          | Ceiling Canopy  |
|------------------|------------------|------------------|-----------------|
| (from ceiling)   | (from ceiling)   | (width)          | (width)         |
| <b>A:</b> 12.75" | <b>B:</b> 10.25" | <b>C:</b> 10.75" | <b>D:</b> 5.25" |



### **FLUSH MOUNT**

| Fixture Drop   | Blade Drop       | Housing   | Ceiling Canopy |
|----------------|------------------|-----------|----------------|
| (from ceiling) | (from ceiling)   | (width)   | (width)        |
| A·9 50"        | <b>B</b> • 7.00" | C: 10.75" | D· 5 25"       |



| AIR PERFORMANCE                               |                                                         |